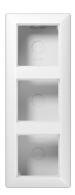

## Surface cap

with integrated frame and non-flammable ground plate for inserts with covers of the A range (except key switches ref.-no. ..15, 3-level-switch and socket for Switzerland type 13) 3-gang,  $227 \times 85 \times 47$  mm

#### Spare part:

mounting box ref.-no.: 583 A

The max. load of dimmers applies also to installation into surface caps. Only when several dimmers are used in combination, the max. load of the installed dimmers has to be reduced by  $20\,\%$ .