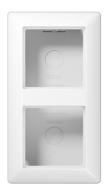

## Surface cap

with integrated frame and non-flammable ground plate for inserts with covers of the A range (except key switches ref.-no. ..15, 3-level-switch and socket for Switzerland type 13) 2-gang,  $156 \times 85 \times 47$  mm

#### Spare part:

mounting box ref.-no.: 582 A

The max. load of dimmers applies also to installation into surface caps. Only when several dimmers are used in combination, the max. load of the installed dimmers has to be reduced by 20 %.