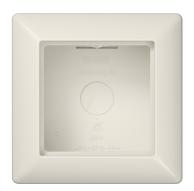

## Surface cap

with integrated frame and non-flammable ground plate for inserts with covers of the AS range (except key switches ref.-no. ..15, 3-level-switch and socket for Switzerland type 13) 1-gang,  $85 \times 85 \times 47$  mm

#### Spare part:

mounting box ref.-no.: 581 A

The max. load of dimmers applies also to installation into surface caps. Only when several dimmers are used in combination, the max. load of the installed dimmers has to be reduced by  $20\,\%$ .

Duroplastic (scratch-proof) glossy

### Colour:

ivory