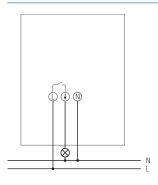

|
|                                            |                                                                         |

# LUNA 126 star E

Item no.: 1260900



#### Technical data

|                                 | LUNA 126 star E                                                  |
|---------------------------------|------------------------------------------------------------------|
| Housing and insulation material | High-temperature resistant, self-<br>extinguishing thermoplastic |
| Ambient temperature             | -35°C 55°C                                                       |

|                    | LUNA 126 star E |
|--------------------|-----------------|
| Type of protection | IP 55           |
| Protection class   | II              |

## Connection example



# LUNA 126 star E

Item no.: 1260900



### Scale drawings





#### Accessories

Adapter plate LUNA star Item no.: 9070486



**LUNA star adapter mast fixing** Item no.: 9070793