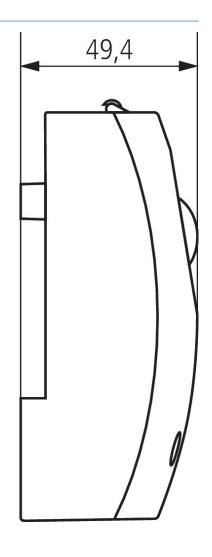

|

# LUNA 126 star E

Item no.: 1260900



#### Technical data

|                                 | LUNA 126 star E                                                  |
|---------------------------------|------------------------------------------------------------------|
| Housing and insulation material | High-temperature resistant, self-<br>extinguishing thermoplastic |
| Ambient temperature             | -35°C 55°C                                                       |

|                    | LUNA 126 star E |
|--------------------|-----------------|
| Type of protection | IP 55           |
| Protection class   | II              |

## Connection example



# LUNA 126 star E

Item no.: 1260900



### Scale drawings





#### Accessories

Adapter plate LUNA star Item no.: 9070486



**LUNA star adapter mast fixing** Item no.: 9070793