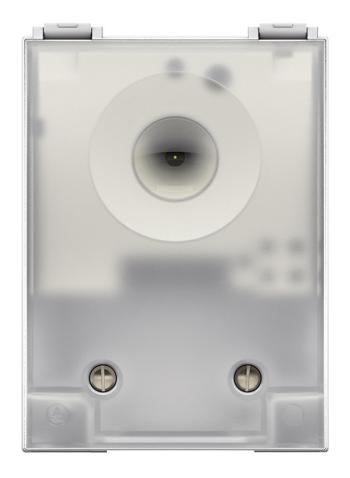

# LUNA 126 star E

Item no.: 1260900

#### Description

- Twilight switch with integrated light sensor
- Fixed On and Off switching delay
- to avoid faulty operation caused by lightning, car headlights etc.
- Cable feed from the back and from below
- Cover with snap-on function when opening for the straightforward installation of the device
- Captive screws
- Large terminal area
- Brightness value can be set without opening the device
- Large light exposure angle (approx. 180 degrees)