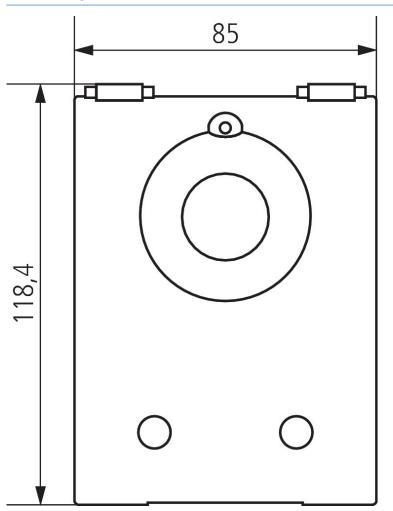

|

# LUNA 126 star E

Item no.: 1260900



#### Technical data

|                                 | LUNA 126 star E                                                  |
|---------------------------------|------------------------------------------------------------------|
| Housing and insulation material | High-temperature resistant, self-<br>extinguishing thermoplastic |
| Ambient temperature             | -35°C 55°C                                                       |

|                    | LUNA 126 star E |
|--------------------|-----------------|
| Type of protection | IP 55           |
| Protection class   | II              |

## Connection example



# LUNA 126 star E

Item no.: 1260900



### Scale drawings





#### Accessories

Adapter plate LUNA star Item no.: 9070486



**LUNA star adapter mast fixing** Item no.: 9070793