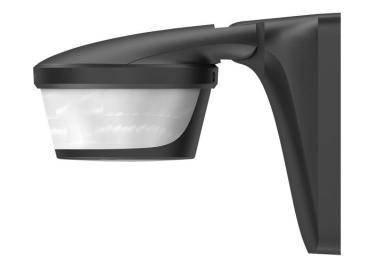

## theLuxa P300 BK

Item no.: 1010611

### Description

- Motion detector (PIR)
- Automatic lighting control based on presence and brightness
- 300° detection angle
- For outdoor use
- For installation on walls and ceilings
- For larger, commercial outdoors properties such as offices, public buildings, hotels, schools, car parks and warehouses
- Adjustable brightness switching value and switch-off delay
- Sensitivity can be reduced to limit detection area
- Area limit via lens attachment
- Mixed light measurement suitable for the control of fluorescent, incandescent, halogen lamps and LEDs
- Teach-in of current brightness value possible
- Pulse function
- Test function for checking detection area
- Installation on flush-mounted socket possible (60 mm)
- Single-handed plug-in installation
- Instant start-up possible via factory preset
- Controls are place protected
- Terminal for protective earth conductor
- Spacer and corner angle included in delivery