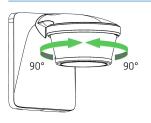

### Description

- Motion detector (PIR)
- Automatic lighting control based on presence and brightness
- 300° detection angle
- For outdoor use
- For installation on walls and ceilings
- For larger, commercial outdoors properties such as offices, public buildings, hotels, schools, car parks and warehouses
- Adjustable brightness switching value and switch-off delay
- Sensitivity can be reduced to limit detection area
- Area limit via lens attachment
- Mixed light measurement suitable for the control of fluorescent, incandescent, halogen lamps and LEDs
- Teach-in of current brightness value possible
- Pulse function
- Test function for checking detection area
- Installation on flush-mounted socket possible (60 mm)
- Single-handed plug-in installation
- Instant start-up possible via factory preset
- Controls are place protected
- Terminal for protective earth conductor
- Spacer and corner angle included in delivery