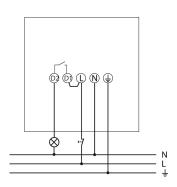

|
| 600 W                                                                          |
| 600 W                                                                          |
| Incandescent/halogen lamps,<br>fluorescent lamps, Energy saving<br>lamps, LEDs |
| ✓                                                                              |
| -25°C 45°C                                                                     |
| II                                                                             |
| IP 55                                                                          |
|                                                                                |

## theLuxa P300 BK

Item no.: 1010611



## Connection example

















### Detection range for planning applications

| Mounting height (A) | Diagonally (t) | Head on to (R) |
|---------------------|----------------|----------------|
| 2 m                 | 12 m           | 4 m            |
| 2.5 m               | 16 m           | 5 m            |
| 3 m                 | 16 m           | 5 m            |
| 3.5 m               | 16 m           | 5 m            |
| 4 m                 | 12 m           | 4 m            |





# theLuxa P300 BK

Item no.: 1010611



## Scale drawings