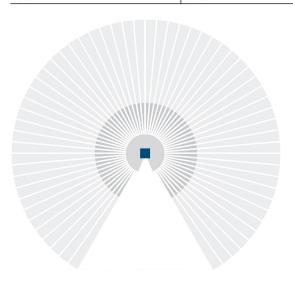

### Detection range for planning applications

| Mounting height (A) | Diagonally (t) | Head on to (R) |
|---------------------|----------------|----------------|
| 2 m                 | 12 m           | 4 m            |
| 2.5 m               | 16 m           | 5 m            |
| 3 m                 | 16 m           | 5 m            |
| 3.5 m               | 16 m           | 5 m            |
| 4 m                 | 12 m           | 4 m            |