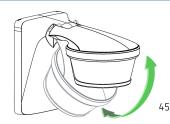

### Description

- Motion detector (PIR)
- Automatic lighting control based on presence and brightness
- 300° detection angle
- For outdoor use
- For installation on walls and ceilings
- For larger, commercial outdoors properties such as offices, public buildings, hotels, schools, car parks and warehouses
- Adjustable brightness switching value and switch-off delay
- Sensitivity can be reduced to limit detection area
- Area limit via lens attachment
- Mixed light measurement suitable for the control of fluorescent, incandescent, halogen lamps and LEDs
- Teach-in of current brightness value possible
- Pulse function
- Test function for checking detection area
- Installation on flush-mounted socket possible (60 mm)
- Single-handed plug-in installation
- Instant start-up possible via factory preset
- Controls are place protected
- Terminal for protective earth conductor
- Spacer and corner angle included in delivery