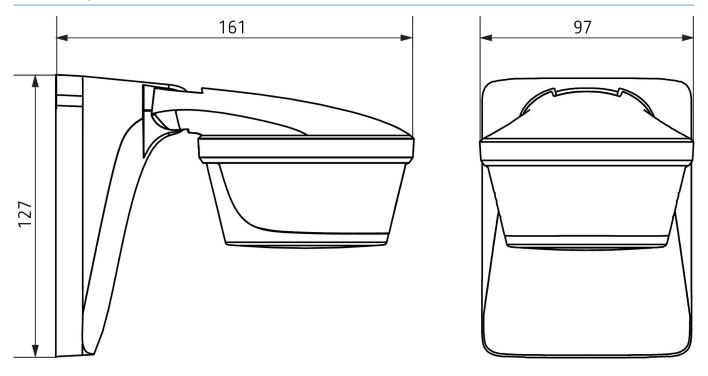

|
| IP 55                                                                          |
|                                                                                |

## theLuxa P300 BK

Item no.: 1010611



## Connection example

















### Detection range for planning applications

| Mounting height (A) | Diagonally (t) | Head on to (R) |
|---------------------|----------------|----------------|
| 2 m                 | 12 m           | 4 m            |
| 2.5 m               | 16 m           | 5 m            |
| 3 m                 | 16 m           | 5 m            |
| 3.5 m               | 16 m           | 5 m            |
| 4 m                 | 12 m           | 4 m            |





# theLuxa P300 BK

Item no.: 1010611



## Scale drawings