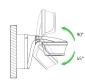

### Detection range for planning applications

| Mounting height (A) | Diagonally (t) | Head on to (R) |
|---------------------|----------------|----------------|
| 2 m                 | 12 m           | 4 m            |
| 2.5 m               | 16 m           | 5 m            |
| 3 m                 | 16 m           | 5 m            |
| 3.5 m               | 16 m           | 5 m            |
| 4 m                 | 12 m           | 4 m            |