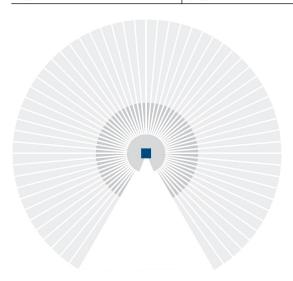

### Detection range for planning applications

| Mounting height (A) | Diagonally (t) | Head on to (R) |
|---------------------|----------------|----------------|
| 2 m                 | 12 m           | 4 m            |
| 2.5 m               | 16 m           | 5 m            |
| 3 m                 | 16 m           | 5 m            |
| 3.5 m               | 16 m           | 5 m            |
| 4 m                 | 12 m           | 4 m            |