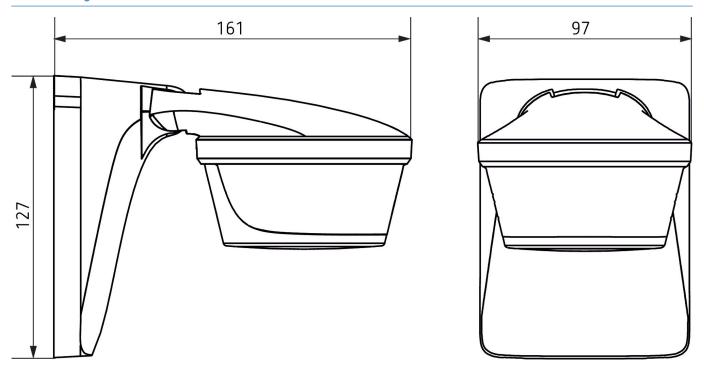

|
| IP 55                                                                          |
|                                                                                |

# theLuxa P300 WH

Item no.: 1010610



## Connection example

















### Detection range for planning applications

| Mounting height (A) | Diagonally (t) | Head on to (R) |
|---------------------|----------------|----------------|
| 2 m                 | 12 m           | 4 m            |
| 2.5 m               | 16 m           | 5 m            |
| 3 m                 | 16 m           | 5 m            |
| 3.5 m               | 16 m           | 5 m            |
| 4 m                 | 12 m           | 4 m            |





# theLuxa P300 WH

Item no.: 1010610



### Scale drawings