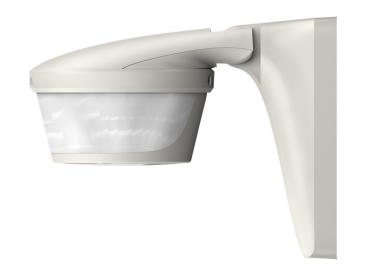

# theLuxa P300 WH

Item no.: 1010610

#### Description

- Motion detector (PIR)
- Automatic lighting control based on presence and brightness
- 300° detection angle
- For outdoor use
- For installation on walls and ceilings
- For larger, commercial outdoors properties such as offices, public buildings, hotels, schools, car parks and warehouses
- Adjustable brightness switching value and switch-off delay
- Sensitivity can be reduced to limit detection area
- Area limit via lens attachment
- Mixed light measurement suitable for the control of fluorescent, incandescent, halogen lamps and LEDs
- Teach-in of current brightness value possible
- Pulse function
- Test function for checking detection area
- Installation on flush-mounted socket possible (60 mm)
- Single-handed plug-in installation
- Instant start-up possible via factory preset
- Controls are place protected
- Terminal for protective earth conductor
- Spacer and corner angle included in delivery

### Technical data

|                                | theLuxa P300 WH                                                                |
|--------------------------------|--------------------------------------------------------------------------------|
| Operating voltage              | 230 V AC                                                                       |
| Frequency                      | 50 Hz                                                                          |
| Stand-by consumption           | ~0.3 W                                                                         |
| Light measurement              | Mixed light measurement                                                        |
| Number of channels             | 1                                                                              |
| Colour                         | White                                                                          |
| Switching output               | Light                                                                          |
| Installation type              | Wall and ceiling installation                                                  |
| Setting range brightness       | 5 – 1000 lx                                                                    |
| Switching capacity             | 10 A at 230 V AC, $\cos \varphi = 1$ , 10 AX at 230 V AC, $\cos \varphi = 0.3$ |
| Detection angle                | 300°                                                                           |
| Installation height            | 2 – 4 m                                                                        |
| Light switch-off delay         | 1 s-20 min                                                                     |
| Incandescent/halogen lamp load | 2300 W                                                                         |