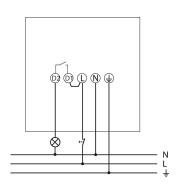

|
| 600 W                                                                          |
| 600 W                                                                          |
| Incandescent/halogen lamps,<br>fluorescent lamps, Energy saving<br>lamps, LEDs |
| ✓                                                                              |
| -25°C 45°C                                                                     |
| II                                                                             |
| IP 55                                                                          |
|                                                                                |

# theLuxa P300 WH

Item no.: 1010610



## Connection example

















### Detection range for planning applications

| Mounting height (A) | Diagonally (t) | Head on to (R) |
|---------------------|----------------|----------------|
| 2 m                 | 12 m           | 4 m            |
| 2.5 m               | 16 m           | 5 m            |
| 3 m                 | 16 m           | 5 m            |
| 3.5 m               | 16 m           | 5 m            |
| 4 m                 | 12 m           | 4 m            |





# theLuxa P300 WH

Item no.: 1010610



### Scale drawings