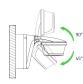

|
| 600 W                                                                          |
| 600 W                                                                          |
| Incandescent/halogen lamps,<br>fluorescent lamps, Energy saving<br>lamps, LEDs |
| ✓                                                                              |
| -25°C 45°C                                                                     |
| II                                                                             |
| IP 55                                                                          |
|                                                                                |

# theLuxa P300 WH

Item no.: 1010610



## Connection example

















### Detection range for planning applications

| Mounting height (A) | Diagonally (t) | Head on to (R) |
|---------------------|----------------|----------------|
| 2 m                 | 12 m           | 4 m            |
| 2.5 m               | 16 m           | 5 m            |
| 3 m                 | 16 m           | 5 m            |
| 3.5 m               | 16 m           | 5 m            |
| 4 m                 | 12 m           | 4 m            |





# theLuxa P300 WH

Item no.: 1010610



### Scale drawings