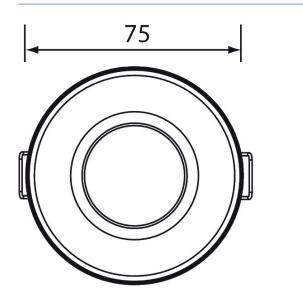

|  |
| Ambient temperature                                        | 0°C 45°C                                                                       |  |
| Protection class                                           |                                                                                |  |
| Type of protection                                         | IP 44                                                                          |  |

## LUXA 103-100 C DE WH Item no.: 1030016





## Detection range for planning applications

| Mounting height (A) | Diagonally (t) | Head on to (R) |
|---------------------|----------------|----------------|
| 2.5 m               | 8 m            | 4 m            |



# LUXA 103-100 C DE WH

Item no.: 1030016



Scale drawings