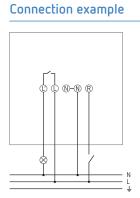

#### **Technical data**

|                                | LUXA 103-100 C DE WH    |  |
|--------------------------------|-------------------------|--|
| Operating voltage              | 230 V AC                |  |
| Frequency                      | 50 – 60 Hz              |  |
| Stand-by consumption           | ~0.5 W                  |  |
| Light measurement              | Mixed light measurement |  |
| Number of channels             | 1                       |  |
| Colour                         | White                   |  |
| Switching output               | Light                   |  |
| Installation type              | Ceiling installation    |  |
| Setting range brightness       | 10 – 2000 lx            |  |
| Detection angle                | 360°                    |  |
| Installation height            | 2 – 3 m                 |  |
| Light switch-off delay         | 5 s-30 min              |  |
| Incandescent/halogen lamp load | 2000 W                  |  |