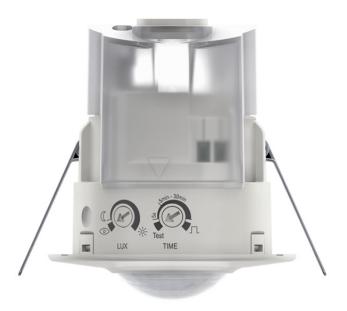

## Description

- Motion detector (PIR)
- Automatic lighting control based on presence and brightness
- 1 channel
- Ceiling installation for suspended ceilings
- Mixed light measurement suitable for the control of fluorescent, incandescent and halogen lamps
- Zero-cross switching for relay-saving switching and high lamp loads
- Easy installation via two clamping brackets
- Large clamping area for quick installation
- Single-handed plug-in installation with captive screws
- Instant start-up possible via factory preset
- No unintentional adjustment due to covered up controls
- Adjustable brightness switching value and switch-off delay

#### **Technical data**

|                                | LUXA 103-100 C DE WH    |  |
|--------------------------------|-------------------------|--|
| Operating voltage              | 230 V AC                |  |
| Frequency                      | 50 – 60 Hz              |  |
| Stand-by consumption           | ~0.5 W                  |  |
| Light measurement              | Mixed light measurement |  |
| Number of channels             | 1                       |  |
| Colour                         | White                   |  |
| Switching output               | Light                   |  |
| Installation type              | Ceiling installation    |  |
| Setting range brightness       | 10 – 2000 lx            |  |
| Detection angle                | 360°                    |  |
| Installation height            | 2 – 3 m                 |  |
| Light switch-off delay         | 5 s-30 min              |  |
| Incandescent/halogen lamp load | 2000 W                  |  |