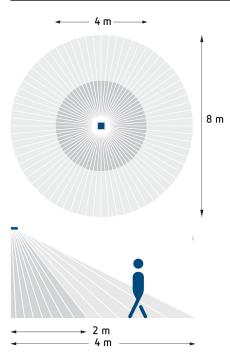

## Detection range for planning applications

| Mounting height (A) | Diagonally (t) | Head on to (R) |
|---------------------|----------------|----------------|
| 2.5 m               | 8 m            | 4 m            |