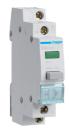

## **Product data sheet**

**SVN413** 

## Latching 1NO Pushbutton + green Indicator light 230VAC

| Technical       | Characteristics  |
|-----------------|------------------|
| i cci ii ii cai | Citalacteristics |

| Rated operational voltage Ue              | 230 V        |
|-------------------------------------------|--------------|
| Frequency                                 | 50/60 Hz     |
| Rated current                             | 16 A         |
| Rated insulation voltage                  | 250 V        |
| Rated impulse withstand voltage           | 4000 V       |
| Depth of installed product                | 66 mm        |
| Height of installed product               | 83 mm        |
| Width of installed product                | 17.5 mm      |
| Total power loss under IN                 | 0.8 W        |
| Electric endurance in number of cycles    | 15000        |
| Number of mechanical operations           | 15000        |
| Number of modules                         | 1            |
| Colour                                    | green        |
| Type of lamp                              | LED          |
| Tightening torque                         | 1,7Nm        |
| Connection cross-sect. flexible conductor | 0,75 / 6mm²  |
| Connection cross-sect. rigid cable        | 0,75 / 10mm² |
| Type of connection                        | with screw   |
| European directive WEEE                   | concerned    |
| Protection index IP                       | IP20         |
| Operating temperature                     | -2050 °C     |