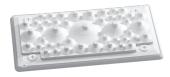

isol.class I

Cable entry plate, univers, flexible

Product Datasheet

| A   | L : L _ |       |
|-----|---------|-------|
| Arc | nite    | cture |

Safety

Protection class

|               | Architecture                |
|---------------|-----------------------------|
| Straigh       | Gland-plate_type            |
|               | Functions                   |
| Blino         | Gland plate category        |
|               | Materials                   |
| plastic       | Material                    |
| untreated     | Type of surface treatment   |
|               | Dimensions                  |
| 125 mm        | Depth of installed product  |
| 30 mm         | Height of installed product |
| 240 mm        | Width of installed product  |
|               | Accessories included        |
| axle channe   | Type of accessory           |
|               | Equipment                   |
| yes           | Pre-stamping                |
| 46            | Number of connector holes   |
|               | Standards                   |
| not concerned | European directive WEEE     |