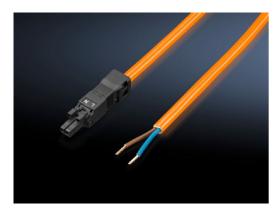

## Connection cable – SZ 2500.420

created: 18.08.2021 on www.rittal.com/com-en

| Product description              |                                                                  |
|----------------------------------|------------------------------------------------------------------|
| Design:                          | Infeed, 2-pole (with socket, without connector)                  |
| Description:                     | For time-saving and simple installation of the LED system light. |
| Colour:                          | Orange                                                           |
| Product description              |                                                                  |
| Dimensions:                      | Length: 3000 mm                                                  |
| Rated operating voltage:         | 100 V - 240 V, 1~, 50 Hz/60 Hz                                   |
| Cross-section:                   | 1.5 mm²                                                          |
| Packs of:                        | 5 pc(s).                                                         |
| Weight/pack:                     | 1.26 kg                                                          |
| Copper weight (kg<br>per piece): | 0                                                                |
| EAN:                             | 4028177809116                                                    |
| Customs tariff<br>number:        | 85444290                                                         |
| ETIM 7.0:                        | EC001576                                                         |
| ETIM 6.0:                        | EC001576                                                         |