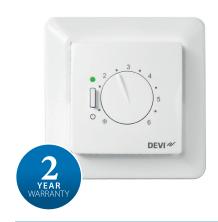

# DEVIreg<sup>™</sup> 528

The DEVIreg™ 530 is a simple electronic thermostat with a 2-pole switch, using a floor sensor (wire) to measure and control the desired floor temperature. It can be either flush-mounted or surface-mounted.

The thermostat has a dial for adjusting the temperature setting with a scale from  $\frac{4}{3}$  to 6.

Furthermore, the thermostat has an LED indicating the current mode (heating, standby or fault).