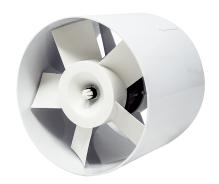

# **ERV 150**

### Short description

Duct-mounted fan for installation in WH 150 wall sleeve

## Application examples

Bathroom, WC, Storage room, Larder, Cellar

Article number 0080.0986