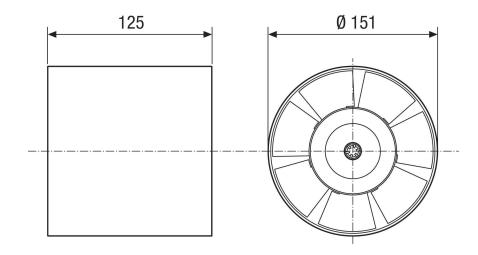

## Dimensioned drawing [mm]

#### Technical data

| Air flow volume                           | 366 m³/h                           |
|-------------------------------------------|------------------------------------|
| Rotating speed                            | 2.440 1/min                        |
| Air direction                             | Air extraction                     |
| Speed controllable                        | 1                                  |
| Reversing capacity                        | -                                  |
| Type of voltage                           | Alternating current                |
| Rated voltage                             | 230 V                              |
| Frequency                                 | 50 Hz                              |
| Nominal output                            | 38 W                               |
| I <sub>max</sub>                          | 0,27 A                             |
| Degree of protection                      | IP X2                              |
| Pole-changeable                           | -                                  |
| Mains cable                               | 3 x 1.5 mm <sup>2</sup>            |
| Installation site                         | Wall / ceiling                     |
| Installation site                         | Exhaust air room                   |
| Type of installation                      | Duct                               |
| Material                                  | Synthetic material                 |
| Colour                                    | Traffic white, similar to RAL 9016 |
| Weight                                    | 0,8 kg                             |
| Weight including packaging                | 1 kg                               |
| Nominal size                              | 151 mm                             |
| Suitable for nominal size                 | 151 mm                             |
| Width                                     | 151 mm                             |
| Height                                    | 151 mm                             |
| Depth                                     | 125 mm                             |
| Width with packaging                      | 160 mm                             |
| Height with packaging                     | 160 mm                             |
| Depth with packaging                      | 130 mm                             |
| Airstream temperature at I <sub>Max</sub> | 40 °C                              |