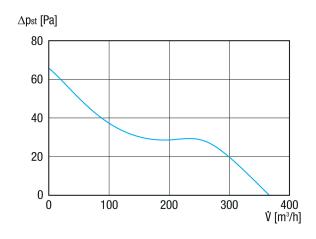

### Characteristic curve

#### Technical data

| Air flow volume                           | 366 m³/h                           |
|-------------------------------------------|------------------------------------|
| Rotating speed                            | 2.440 1/min                        |
| Air direction                             | Air extraction                     |
| Speed controllable                        | 1                                  |
| Reversing capacity                        | -                                  |
| Type of voltage                           | Alternating current                |
| Rated voltage                             | 230 V                              |
| Frequency                                 | 50 Hz                              |
| Nominal output                            | 38 W                               |
| I <sub>max</sub>                          | 0,27 A                             |
| Degree of protection                      | IP X2                              |
| Pole-changeable                           | -                                  |
| Mains cable                               | 3 x 1.5 mm <sup>2</sup>            |
| Installation site                         | Wall / ceiling                     |
| Installation site                         | Exhaust air room                   |
| Type of installation                      | Duct                               |
| Material                                  | Synthetic material                 |
| Colour                                    | Traffic white, similar to RAL 9016 |
| Weight                                    | 0,8 kg                             |
| Weight including packaging                | 1 kg                               |
| Nominal size                              | 151 mm                             |
| Suitable for nominal size                 | 151 mm                             |
| Width                                     | 151 mm                             |
| Height                                    | 151 mm                             |
| Depth                                     | 125 mm                             |
| Width with packaging                      | 160 mm                             |
| Height with packaging                     | 160 mm                             |
| Depth with packaging                      | 130 mm                             |
| Airstream temperature at I <sub>Max</sub> | 40 °C                              |