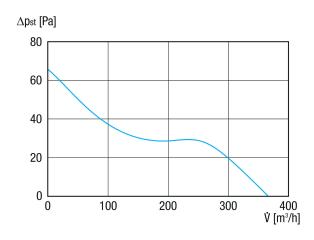

| Height with packaging                     | 160 mm                                            |
| Depth with packaging                      | 130 mm                                            |
| Airstream temperature at I <sub>Max</sub> | 40 °C                                             |



## **ERV 150 TC**

| Ta ambient temperature | -20 °C ≤ Ta ≤ +40 °C                           |
|------------------------|------------------------------------------------|
| Sound pressure level   | 43 dB(A) (Distance 3 m, Free-field conditions) |
| Packing unit           | 1 piece                                        |
| Range                  | A                                              |
| GTIN (EAN)             | 4012799809876                                  |

#### Characteristic curve



# **ERV 150 TC**



### Dimensioned drawing [mm]