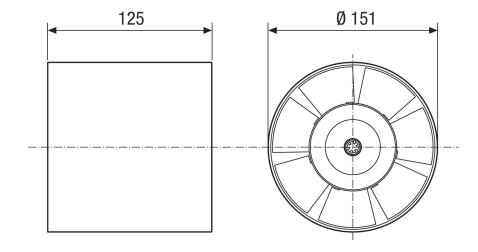

### Dimensioned drawing [mm]

#### Technical data

| Air flow volume                           | 366 m³/h                                          |
|-------------------------------------------|---------------------------------------------------|
|                                           |                                                   |
| Rotating speed                            | 2.440 1/min                                       |
| Air direction                             | Air extraction                                    |
| Speed controllable                        | -                                                 |
| Reversing capacity                        | -                                                 |
| Type of voltage                           | Alternating current                               |
| Rated voltage                             | 230 V                                             |
| Frequency                                 | 50 Hz                                             |
| Nominal output                            | 38 W                                              |
| I <sub>max</sub>                          | 0,27 A                                            |
| Degree of protection                      | IP X2                                             |
| Pole-changeable                           | -                                                 |
| Mains cable                               | 3 x 1.5 mm <sup>2</sup> / 5 x 1.5 mm <sup>2</sup> |
| Installation site                         | Wall / ceiling                                    |
| Installation site                         | Exhaust air room                                  |
| Type of installation                      | Duct                                              |
| Material                                  | Synthetic material                                |
| Colour                                    | Traffic white, similar to RAL 9016                |
| Weight                                    | 0,8 kg                                            |
| Weight including packaging                | 1 kg                                              |
| Nominal size                              | 151 mm                                            |
| Suitable for nominal size                 | 151 mm                                            |
| Width                                     | 151 mm                                            |
| Height                                    | 151 mm                                            |
| Depth                                     | 125 mm                                            |
| Width with packaging                      | 160 mm                                            |
| Height with packaging                     | 160 mm                                            |
| Depth with packaging                      | 130 mm                                            |
| Airstream temperature at I <sub>Max</sub> | 40 °C                                             |