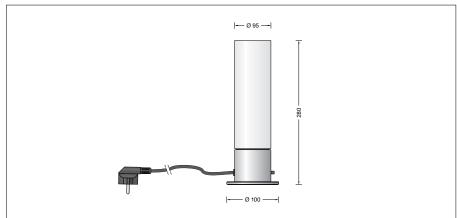

## **Product description**

Luminaire housing made of stainless steel Hand-blown opal glass, with screw neck Black cable · 2 m, with safety plug Built-in toggle switch Lampholder E 14 Safety class I

# Lighting technology

Weight: 0.9 kg

Luminaire data for the DIALux lighting design program for outdoor lighting, street lighting and indoor lighting, as well as luminaire data in EULUMDAT and IES format are available on the BEGA website at www.bega.com.