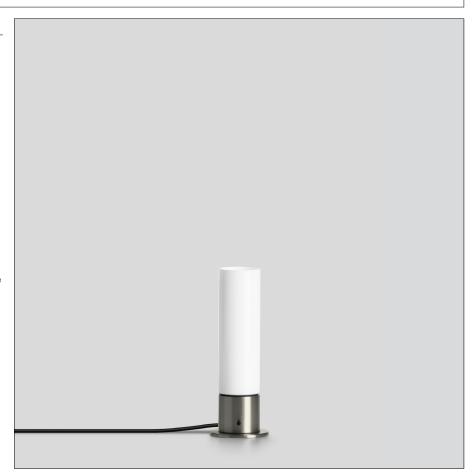

## **Application**

Table lamp · indoor luminaire made of metal base and hand-blown opal glass for free radiating and glare-free light.

## **Product description**

Luminaire housing made of stainless steel Hand-blown opal glass, with screw neck Black cable · 2 m, with safety plug Built-in toggle switch Lampholder E 14 Safety class I