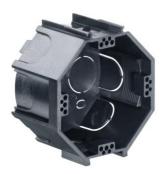

## One-gang box acc. to EN 60670 and ÖVE

- · variable screw fitting 57-63 mm
- · 4 expanding claw fields

| Article no:                                                          | 1076-20       |
|----------------------------------------------------------------------|---------------|
| EAN:                                                                 | 4013456490857 |
| Depth                                                                | 51 mm         |
| Cable entries 1 x 5 x 1.5 mm <sup>2</sup> or 3 x 2.5 mm <sup>2</sup> | Yes           |
| Conduit entries M16-M20                                              | 10            |
| Telephone cable J-Y(ST)Y                                             | 1             |
| Dispatch                                                             | 100           |