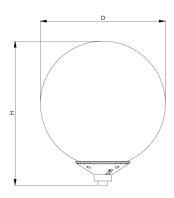

Technical drawing (.jpg)

## **ELECTRICAL DATA**

| Surge protection (L to N), kV: 6                                                                                                                                                                                                                                                                                                                                                                                                                                                                                                                                                                                                                                                                                                                                                                                                                                                                                                                                                                                                                                                                                                                                                                                                                                                                                                                                                                                                                                                                                                                                                                                                                                                                                                                                                                                                                                                                                                                                                                                                                                                                                              | Mains voltage:                       | 220-240V, 0/50/60Hz | System power*, W:              | 16.2                         |
|-------------------------------------------------------------------------------------------------------------------------------------------------------------------------------------------------------------------------------------------------------------------------------------------------------------------------------------------------------------------------------------------------------------------------------------------------------------------------------------------------------------------------------------------------------------------------------------------------------------------------------------------------------------------------------------------------------------------------------------------------------------------------------------------------------------------------------------------------------------------------------------------------------------------------------------------------------------------------------------------------------------------------------------------------------------------------------------------------------------------------------------------------------------------------------------------------------------------------------------------------------------------------------------------------------------------------------------------------------------------------------------------------------------------------------------------------------------------------------------------------------------------------------------------------------------------------------------------------------------------------------------------------------------------------------------------------------------------------------------------------------------------------------------------------------------------------------------------------------------------------------------------------------------------------------------------------------------------------------------------------------------------------------------------------------------------------------------------------------------------------------|--------------------------------------|---------------------|--------------------------------|------------------------------|
| Inrush current (Imax/time): 25A/ 236µs     Inrush current (Imax/t   | Power factor:                        | >0,95               | Control gear:                  | ECG on/off                   |
| According   Acc   | Integrated sensor:                   | None                | Surge protection (L to N), kV: | 6                            |
| LIGHTING DATA  Light source and cap, W: LED Light source included: yes  Luminaire output*, 2329 System efficacy, Im/W: 143  Light light source included: yes  Luminaire output*, 2329 System efficacy, Im/W: 143  Light Distribution: Other  SDCM: 3 Light Distribution: Other  Distribution Type: Omnidirectional Beam angle, °: 308  LED lifetime, h: 100000/L80B50 Ripple current (≤120 Hz), %: ≤4  FECHNICAL DATA  Let weight, kg: 3.7 Quantity in package, pcs: 1  Packaging volume, m3/pcs: 0.094 Pallet quantity, pcs: 16  Dimensions, mm: 400x400x470  STANDARDS  Operating temperature ta -30+45 Protection class IEC: I  Light source included: yes  Quantity in package, pcs: 1  Mechanical impact impact impact resistance:  Light Distribution: December included: yes  Light source included: yes  A0000  December i    | Surge protection (L/N to PE),<br>kV: | 8                   | Inrush current (Imax/time):    | 25A/ 236µs                   |
| Light source and cap, W: LED Light source included: yes Luminaire output*, 2329 System efficacy, Im/W: 143  Mit(ta+25°C):  CRI (Ra): 80+ CCT, K: 3000  CDCM: 3 Light Distribution: Other  Distribution Type: Omnidirectional Beam angle, °: 308  LED lifetime, h: 100000/L80B50 Ripple current (≤120 Hz), %: ≤4  FECHNICAL DATA  Net weight, kg: 3.7 Quantity in package, pcs: 1  Packaging volume, m3/pcs: 0.094 Pallet quantity, pcs: 16  Dimensions, mm: 400x400x470  CTANDARDS  Departing temperature ta -30+45 Protection class IEC: I  Engress protection code: IP54 Mechanical impact resistance:  EEC: D Certificates: CE, UKCA, RoHS                                                                                                                                                                                                                                                                                                                                                                                                                                                                                                                                                                                                                                                                                                                                                                                                                                                                                                                                                                                                                                                                                                                                                                                                                                                                                                                                                                                                                                                                                 | Overvoltage protection:              | 320V AC, 48h        | Connection:                    | Push-in terminal, 3x2x2.5mm2 |
| System efficacy, Im/W: 143    Michael Special Care   Michael Care  | LIGHTING DATA                        |                     |                                |                              |
| m(ta+25°C):  CRI (Ra): 80+ CCT, K: 3000  CDCM: 3 Light Distribution: Other  Distribution Type: Omnidirectional Beam angle, °: 308  CED lifetime, h: 100000/L80B50 Ripple current (≤120 Hz), %: ≤4  CECHNICAL DATA  Net weight, kg: 3.7 Quantity in package, pcs: 1  Cackaging volume, m3/pcs: 0.094 Pallet quantity, pcs: 16  Dimensions, mm: 400x400x470  CTANDARDS  Departing temperature ta -30+45 Protection class IEC: I  sange, °C: IP54 Mechanical impact resistance:  EEC: D Certificates: CE, UKCA, RoHS                                                                                                                                                                                                                                                                                                                                                                                                                                                                                                                                                                                                                                                                                                                                                                                                                                                                                                                                                                                                                                                                                                                                                                                                                                                                                                                                                                                                                                                                                                                                                                                                             | Light source and cap, W:             | LED                 | Light source included:         | yes                          |
| Light Distribution: Other  Ot | Luminaire output*,<br>lm(ta+25°C):   | 2329                | System efficacy, lm/W:         | 143                          |
| Distribution Type: Omnidirectional Beam angle, °: 308  LED lifetime, h: 100000/L80B50 Ripple current (≤120 Hz), %: ≤4  FECHNICAL DATA  Net weight, kg: 3.7 Quantity in package, pcs: 1  Packaging volume, m3/pcs: 0.094 Pallet quantity, pcs: 16  Dimensions, mm: 400x400x470  STANDARDS  Deparating temperature ta -30+45 Protection class IEC: I  angle, °C: Mechanical impact resistance:                                                                                                                                                                                                                                                                                                                                                                                                                                                                                                                                                                                                                                                                                                                                                                                                                                                                                                                                                                                                                                                                                                                                                                                                                                                                                                                                                                                                                                                                                                                                                                                                                                                                                                                                  | CRI (Ra):                            | 80+                 | сст, к:                        | 3000                         |
| ED lifetime, h: 100000/L80B50 Ripple current (≤120 Hz), %: ≤4  FECHNICAL DATA  Net weight, kg: 3.7 Quantity in package, pcs: 1  Packaging volume, m3/pcs: 0.094 Pallet quantity, pcs: 16  Dimensions, mm: 400x400x470  Dimensions temperature ange, °C: I P54  Ingress protection code: IP54  Mechanical impact resistance: I K06  Certificates: CE, UKCA, RoHS                                                                                                                                                                                                                                                                                                                                                                                                                                                                                                                                                                                                                                                                                                                                                                                                                                                                                                                                                                                                                                                                                                                                                                                                                                                                                                                                                                                                                                                                                                                                                                                                                                                                                                                                                               | SDCM:                                | 3                   | Light Distribution:            | Other                        |
| TECHNICAL DATA  Net weight, kg: 3.7 Quantity in package, pcs: 1  Packaging volume, m3/pcs: 0.094 Pallet quantity, pcs: 16  Dimensions, mm: 400x400x470  Dimensions ta -30+45 Protection class IEC: I  Ingress protection code: IP54 Mechanical impact resistance:  EEC: D Certificates: CE, UKCA, RoHS                                                                                                                                                                                                                                                                                                                                                                                                                                                                                                                                                                                                                                                                                                                                                                                                                                                                                                                                                                                                                                                                                                                                                                                                                                                                                                                                                                                                                                                                                                                                                                                                                                                                                                                                                                                                                        | Distribution Type:                   | Omnidirectional     | Beam angle, °:                 | 308                          |
| Net weight, kg: 3.7 Quantity in package, pcs: 1 Packaging volume, m3/pcs: 0.094 Pallet quantity, pcs: 16 Dimensions, mm: 400x400x470  Dimensions temperature ta -30+45 Protection class IEC: I  Ingress protection code: IP54 Mechanical impact resistance:  EEC: D Certificates: CE, UKCA, RoHS                                                                                                                                                                                                                                                                                                                                                                                                                                                                                                                                                                                                                                                                                                                                                                                                                                                                                                                                                                                                                                                                                                                                                                                                                                                                                                                                                                                                                                                                                                                                                                                                                                                                                                                                                                                                                              | LED lifetime, h:                     | 100000/L80B50       | Ripple current (≤120 Hz), %:   | ≤4                           |
| Packaging volume, m3/pcs: 0.094 Pallet quantity, pcs: 16  Dimensions, mm: 400x400x470  Dimensions, mm: | TECHNICAL DATA                       |                     |                                |                              |
| Dimensions, mm: 400x400x470  STANDARDS  Deparating temperature ta -30+45  Engress protection code: IP54  Mechanical impact resistance: IK06  Certificates: CE, UKCA, RoHS                                                                                                                                                                                                                                                                                                                                                                                                                                                                                                                                                                                                                                                                                                                                                                                                                                                                                                                                                                                                                                                                                                                                                                                                                                                                                                                                                                                                                                                                                                                                                                                                                                                                                                                                                                                                                                                                                                                                                     | Net weight, kg:                      | 3.7                 | Quantity in package, pcs:      | 1                            |
| Departing temperature ta -30+45 Protection class IEC: I range, °C:  Ingress protection code: IP54 Mechanical impact resistance:  IEC: D Certificates: CE, UKCA, RoHS                                                                                                                                                                                                                                                                                                                                                                                                                                                                                                                                                                                                                                                                                                                                                                                                                                                                                                                                                                                                                                                                                                                                                                                                                                                                                                                                                                                                                                                                                                                                                                                                                                                                                                                                                                                                                                                                                                                                                          | Packaging volume, m3/pcs:            | 0.094               | Pallet quantity, pcs:          | 16                           |
| Departing temperature ta -30+45  Protection class IEC: I  Ingress protection code: IP54  Mechanical impact resistance:  EC: D Certificates: CE, UKCA, RoHS                                                                                                                                                                                                                                                                                                                                                                                                                                                                                                                                                                                                                                                                                                                                                                                                                                                                                                                                                                                                                                                                                                                                                                                                                                                                                                                                                                                                                                                                                                                                                                                                                                                                                                                                                                                                                                                                                                                                                                    | Dimensions, mm:                      | 400x400x470         |                                |                              |
| range, °C:  ngress protection code: IP54 Mechanical impact resistance:  EC: D Certificates: CE, UKCA, RoHS                                                                                                                                                                                                                                                                                                                                                                                                                                                                                                                                                                                                                                                                                                                                                                                                                                                                                                                                                                                                                                                                                                                                                                                                                                                                                                                                                                                                                                                                                                                                                                                                                                                                                                                                                                                                                                                                                                                                                                                                                    | STANDARDS                            |                     |                                |                              |
| resistance:  D Certificates: CE, UKCA, RoHS                                                                                                                                                                                                                                                                                                                                                                                                                                                                                                                                                                                                                                                                                                                                                                                                                                                                                                                                                                                                                                                                                                                                                                                                                                                                                                                                                                                                                                                                                                                                                                                                                                                                                                                                                                                                                                                                                                                                                                                                                                                                                   | Operating temperature range, °C:     | ta -30+45           | Protection class IEC:          | I                            |
|                                                                                                                                                                                                                                                                                                                                                                                                                                                                                                                                                                                                                                                                                                                                                                                                                                                                                                                                                                                                                                                                                                                                                                                                                                                                                                                                                                                                                                                                                                                                                                                                                                                                                                                                                                                                                                                                                                                                                                                                                                                                                                                               | Ingress protection code:             | IP54                | -                              | IK06                         |
| Warranty: 3 years                                                                                                                                                                                                                                                                                                                                                                                                                                                                                                                                                                                                                                                                                                                                                                                                                                                                                                                                                                                                                                                                                                                                                                                                                                                                                                                                                                                                                                                                                                                                                                                                                                                                                                                                                                                                                                                                                                                                                                                                                                                                                                             | EEC:                                 | D                   | Certificates:                  | CE, UKCA, RoHS               |
|                                                                                                                                                                                                                                                                                                                                                                                                                                                                                                                                                                                                                                                                                                                                                                                                                                                                                                                                                                                                                                                                                                                                                                                                                                                                                                                                                                                                                                                                                                                                                                                                                                                                                                                                                                                                                                                                                                                                                                                                                                                                                                                               | Warranty:                            | 3 years             |                                |                              |