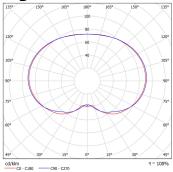

## Light distribution curve (.jpg)

Note:

Tolerance range for optical and electrical data:  $\pm 10\%$ . Values apply to an ambient temperature of 25 C. NORTHCLIFFE LIGHTING is constantly developing and improving its products. The right is reserved to change any product specifications without prior notification

## **ELECTRICAL DATA**

| Surge protection (L to N), kV: 6                                                                                                                                                                                                                                                                                                                                                                                                                                                                                                                                                                                                                                                                                                                                                                                                                                                                                                                                                                                                                                                                                                                                                                                                                                                                                                                                                                                                                                                                                                                                                                                                                                                                                                                                                                                                                                                                                                                                                                                                                                                                                              | Mains voltage:                       | 220-240V, 0/50/60Hz | System power*, W:              | 16.2                         |
|-------------------------------------------------------------------------------------------------------------------------------------------------------------------------------------------------------------------------------------------------------------------------------------------------------------------------------------------------------------------------------------------------------------------------------------------------------------------------------------------------------------------------------------------------------------------------------------------------------------------------------------------------------------------------------------------------------------------------------------------------------------------------------------------------------------------------------------------------------------------------------------------------------------------------------------------------------------------------------------------------------------------------------------------------------------------------------------------------------------------------------------------------------------------------------------------------------------------------------------------------------------------------------------------------------------------------------------------------------------------------------------------------------------------------------------------------------------------------------------------------------------------------------------------------------------------------------------------------------------------------------------------------------------------------------------------------------------------------------------------------------------------------------------------------------------------------------------------------------------------------------------------------------------------------------------------------------------------------------------------------------------------------------------------------------------------------------------------------------------------------------|--------------------------------------|---------------------|--------------------------------|------------------------------|
| Inrush current (Imax/time): 25A/ 236µs     Inrush current (Imax/t   | Power factor:                        | >0,95               | Control gear:                  | ECG on/off                   |
| According   Acc   | Integrated sensor:                   | None                | Surge protection (L to N), kV: | 6                            |
| LIGHTING DATA  Light source and cap, W: LED Light source included: yes  Luminaire output*, 2329 System efficacy, Im/W: 143  Light light source included: yes  Luminaire output*, 2329 System efficacy, Im/W: 143  Light Distribution: Other  SDCM: 3 Light Distribution: Other  Distribution Type: Omnidirectional Beam angle, °: 308  LED lifetime, h: 100000/L80B50 Ripple current (≤120 Hz), %: ≤4  FECHNICAL DATA  Let weight, kg: 3.7 Quantity in package, pcs: 1  Packaging volume, m3/pcs: 0.094 Pallet quantity, pcs: 16  Dimensions, mm: 400x400x470  STANDARDS  Operating temperature ta -30+45 Protection class IEC: I  Light source included: yes  Quantity in package, pcs: 1  Mechanical impact impact impact resistance:  Light Distribution: December included: yes  Light source included: yes  A0000  December i    | Surge protection (L/N to PE),<br>kV: | 8                   | Inrush current (Imax/time):    | 25A/ 236µs                   |
| Light source and cap, W: LED Light source included: yes Luminaire output*, 2329 System efficacy, Im/W: 143  Mit(ta+25°C):  CRI (Ra): 80+ CCT, K: 3000  CDCM: 3 Light Distribution: Other  Distribution Type: Omnidirectional Beam angle, °: 308  LED lifetime, h: 100000/L80B50 Ripple current (≤120 Hz), %: ≤4  FECHNICAL DATA  Net weight, kg: 3.7 Quantity in package, pcs: 1  Packaging volume, m3/pcs: 0.094 Pallet quantity, pcs: 16  Dimensions, mm: 400x400x470  CTANDARDS  Departing temperature ta -30+45 Protection class IEC: I  Engress protection code: IP54 Mechanical impact resistance:  EEC: D Certificates: CE, UKCA, RoHS                                                                                                                                                                                                                                                                                                                                                                                                                                                                                                                                                                                                                                                                                                                                                                                                                                                                                                                                                                                                                                                                                                                                                                                                                                                                                                                                                                                                                                                                                 | Overvoltage protection:              | 320V AC, 48h        | Connection:                    | Push-in terminal, 3x2x2.5mm2 |
| System efficacy, Im/W: 143    Michael Special Care   Michael Care  | LIGHTING DATA                        |                     |                                |                              |
| m(ta+25°C):  CRI (Ra): 80+ CCT, K: 3000  CDCM: 3 Light Distribution: Other  Distribution Type: Omnidirectional Beam angle, °: 308  CED lifetime, h: 100000/L80B50 Ripple current (≤120 Hz), %: ≤4  CECHNICAL DATA  Net weight, kg: 3.7 Quantity in package, pcs: 1  Cackaging volume, m3/pcs: 0.094 Pallet quantity, pcs: 16  Dimensions, mm: 400x400x470  CTANDARDS  Departing temperature ta -30+45 Protection class IEC: I  sange, °C: IP54 Mechanical impact resistance:  EEC: D Certificates: CE, UKCA, RoHS                                                                                                                                                                                                                                                                                                                                                                                                                                                                                                                                                                                                                                                                                                                                                                                                                                                                                                                                                                                                                                                                                                                                                                                                                                                                                                                                                                                                                                                                                                                                                                                                             | Light source and cap, W:             | LED                 | Light source included:         | yes                          |
| Light Distribution: Other  Ot | Luminaire output*,<br>lm(ta+25°C):   | 2329                | System efficacy, lm/W:         | 143                          |
| Distribution Type: Omnidirectional Beam angle, °: 308  LED lifetime, h: 100000/L80B50 Ripple current (≤120 Hz), %: ≤4  FECHNICAL DATA  Net weight, kg: 3.7 Quantity in package, pcs: 1  Packaging volume, m3/pcs: 0.094 Pallet quantity, pcs: 16  Dimensions, mm: 400x400x470  STANDARDS  Deparating temperature ta -30+45 Protection class IEC: I  angle, °C: Mechanical impact resistance:                                                                                                                                                                                                                                                                                                                                                                                                                                                                                                                                                                                                                                                                                                                                                                                                                                                                                                                                                                                                                                                                                                                                                                                                                                                                                                                                                                                                                                                                                                                                                                                                                                                                                                                                  | CRI (Ra):                            | 80+                 | сст, к:                        | 3000                         |
| ED lifetime, h: 100000/L80B50 Ripple current (≤120 Hz), %: ≤4  FECHNICAL DATA  Net weight, kg: 3.7 Quantity in package, pcs: 1  Packaging volume, m3/pcs: 0.094 Pallet quantity, pcs: 16  Dimensions, mm: 400x400x470  Dimensions temperature ange, °C: I P54  Ingress protection code: IP54  Mechanical impact resistance: I K06  Certificates: CE, UKCA, RoHS                                                                                                                                                                                                                                                                                                                                                                                                                                                                                                                                                                                                                                                                                                                                                                                                                                                                                                                                                                                                                                                                                                                                                                                                                                                                                                                                                                                                                                                                                                                                                                                                                                                                                                                                                               | SDCM:                                | 3                   | Light Distribution:            | Other                        |
| TECHNICAL DATA  Net weight, kg: 3.7 Quantity in package, pcs: 1  Packaging volume, m3/pcs: 0.094 Pallet quantity, pcs: 16  Dimensions, mm: 400x400x470  Dimensions ta -30+45 Protection class IEC: I  Ingress protection code: IP54 Mechanical impact resistance:  EEC: D Certificates: CE, UKCA, RoHS                                                                                                                                                                                                                                                                                                                                                                                                                                                                                                                                                                                                                                                                                                                                                                                                                                                                                                                                                                                                                                                                                                                                                                                                                                                                                                                                                                                                                                                                                                                                                                                                                                                                                                                                                                                                                        | Distribution Type:                   | Omnidirectional     | Beam angle, °:                 | 308                          |
| Net weight, kg: 3.7 Quantity in package, pcs: 1 Packaging volume, m3/pcs: 0.094 Pallet quantity, pcs: 16 Dimensions, mm: 400x400x470  Dimensions temperature ta -30+45 Protection class IEC: I  Ingress protection code: IP54 Mechanical impact resistance:  EEC: D Certificates: CE, UKCA, RoHS                                                                                                                                                                                                                                                                                                                                                                                                                                                                                                                                                                                                                                                                                                                                                                                                                                                                                                                                                                                                                                                                                                                                                                                                                                                                                                                                                                                                                                                                                                                                                                                                                                                                                                                                                                                                                              | LED lifetime, h:                     | 100000/L80B50       | Ripple current (≤120 Hz), %:   | ≤4                           |
| Packaging volume, m3/pcs: 0.094 Pallet quantity, pcs: 16  Dimensions, mm: 400x400x470  Dimensions, mm: | TECHNICAL DATA                       |                     |                                |                              |
| Dimensions, mm: 400x400x470  STANDARDS  Deparating temperature ta -30+45  Engress protection code: IP54  Mechanical impact resistance: IK06  Certificates: CE, UKCA, RoHS                                                                                                                                                                                                                                                                                                                                                                                                                                                                                                                                                                                                                                                                                                                                                                                                                                                                                                                                                                                                                                                                                                                                                                                                                                                                                                                                                                                                                                                                                                                                                                                                                                                                                                                                                                                                                                                                                                                                                     | Net weight, kg:                      | 3.7                 | Quantity in package, pcs:      | 1                            |
| Departing temperature ta -30+45 Protection class IEC: I range, °C:  Ingress protection code: IP54 Mechanical impact resistance:  IEC: D Certificates: CE, UKCA, RoHS                                                                                                                                                                                                                                                                                                                                                                                                                                                                                                                                                                                                                                                                                                                                                                                                                                                                                                                                                                                                                                                                                                                                                                                                                                                                                                                                                                                                                                                                                                                                                                                                                                                                                                                                                                                                                                                                                                                                                          | Packaging volume, m3/pcs:            | 0.094               | Pallet quantity, pcs:          | 16                           |
| Departing temperature ta -30+45  Protection class IEC: I  Ingress protection code: IP54  Mechanical impact resistance:  EC: D Certificates: CE, UKCA, RoHS                                                                                                                                                                                                                                                                                                                                                                                                                                                                                                                                                                                                                                                                                                                                                                                                                                                                                                                                                                                                                                                                                                                                                                                                                                                                                                                                                                                                                                                                                                                                                                                                                                                                                                                                                                                                                                                                                                                                                                    | Dimensions, mm:                      | 400x400x470         |                                |                              |
| range, °C:  ngress protection code: IP54 Mechanical impact resistance:  EC: D Certificates: CE, UKCA, RoHS                                                                                                                                                                                                                                                                                                                                                                                                                                                                                                                                                                                                                                                                                                                                                                                                                                                                                                                                                                                                                                                                                                                                                                                                                                                                                                                                                                                                                                                                                                                                                                                                                                                                                                                                                                                                                                                                                                                                                                                                                    | STANDARDS                            |                     |                                |                              |
| resistance:  D Certificates: CE, UKCA, RoHS                                                                                                                                                                                                                                                                                                                                                                                                                                                                                                                                                                                                                                                                                                                                                                                                                                                                                                                                                                                                                                                                                                                                                                                                                                                                                                                                                                                                                                                                                                                                                                                                                                                                                                                                                                                                                                                                                                                                                                                                                                                                                   | Operating temperature range, °C:     | ta -30+45           | Protection class IEC:          | I                            |
|                                                                                                                                                                                                                                                                                                                                                                                                                                                                                                                                                                                                                                                                                                                                                                                                                                                                                                                                                                                                                                                                                                                                                                                                                                                                                                                                                                                                                                                                                                                                                                                                                                                                                                                                                                                                                                                                                                                                                                                                                                                                                                                               | Ingress protection code:             | IP54                | -                              | IK06                         |
| Warranty: 3 years                                                                                                                                                                                                                                                                                                                                                                                                                                                                                                                                                                                                                                                                                                                                                                                                                                                                                                                                                                                                                                                                                                                                                                                                                                                                                                                                                                                                                                                                                                                                                                                                                                                                                                                                                                                                                                                                                                                                                                                                                                                                                                             | EEC:                                 | D                   | Certificates:                  | CE, UKCA, RoHS               |
|                                                                                                                                                                                                                                                                                                                                                                                                                                                                                                                                                                                                                                                                                                                                                                                                                                                                                                                                                                                                                                                                                                                                                                                                                                                                                                                                                                                                                                                                                                                                                                                                                                                                                                                                                                                                                                                                                                                                                                                                                                                                                                                               | Warranty:                            | 3 years             |                                |                              |