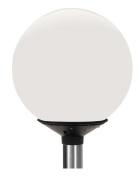

## SPHERE LED1X2450 G933 T830 OP PMMA • 1109192

| Product:                                  | Sphere LED1x2450 G933 T830 OP PMMA |  |  |  |
|-------------------------------------------|------------------------------------|--|--|--|
| Order code:                               | 1109192                            |  |  |  |
| Family:                                   | Sphere LED                         |  |  |  |
| Product group: Park and street luminaires |                                    |  |  |  |

## GENERAL DATA

**Description:** Pole-mounted LED park luminaire

Light distribution type: direct

Optical system: opal acrylic diffuser, UV stabilized, impact resistant

Housing: polycarbonate

Colour: black

**Instalation:** With three screws on poles Ø60mm. Push-in terminal, 3x2x2.5mm2

**Environment** Outdoor

Application park, public space, parking area