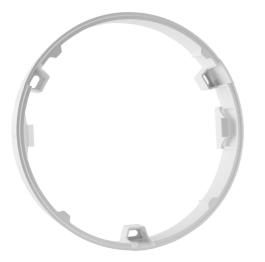

## DOWNLIGHT SLIM ROUND FRAME | Surface mounting frame, round shape

#### **Product features**

- Low mounting depth
- Robust polycarbonate casing
- Mounting accessories included