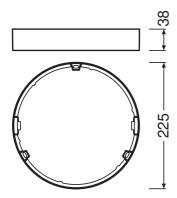

## **Dimensions & Weight**

| Diameter       | 225 mm  |
|----------------|---------|
| Height         | 38 mm   |
| Product weight | 67.00 g |