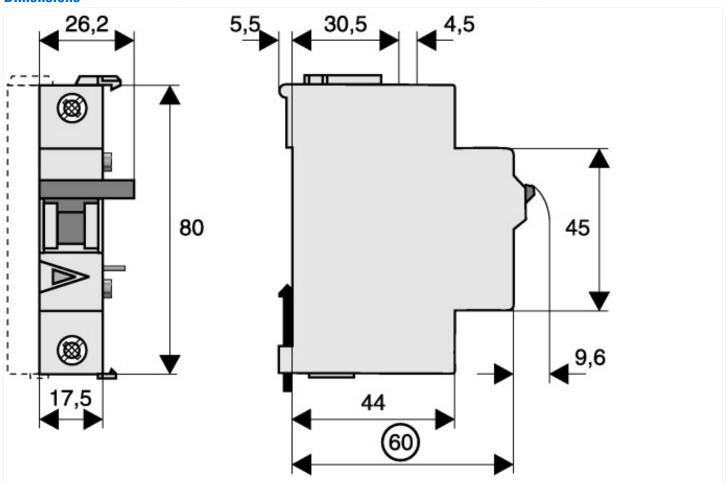

|
| Rated voltage                                               |                                         | V | 24                                        |
| Voltage type for actuating                                  |                                         |   | AC                                        |
| With auto test for earth leakage function                   |                                         |   | No                                        |
| Suitable for max. number of poles main contact unit (total) |                                         |   | 1                                         |
| Suitable for max. current main contact unit                 |                                         | Α | 15                                        |

# **Dimensions**