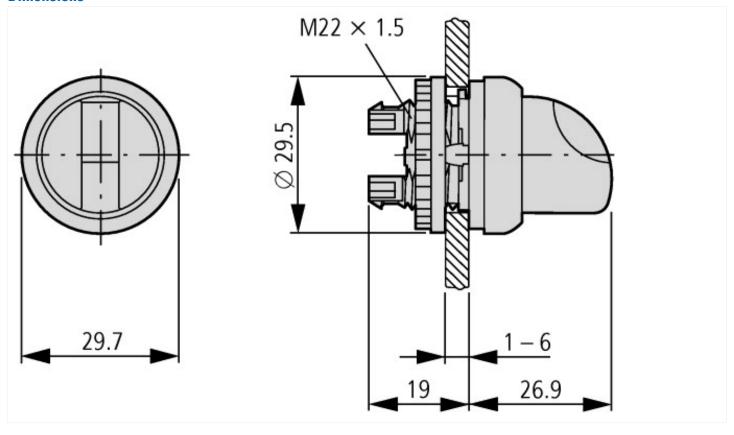

g |
|-----------------------------|------------------------------------------------------------------------------|
| UL File No.                 | E29184                                                                       |
| UL Category Control No.     | NKCR                                                                         |
| CSA File No.                | 012528                                                                       |
| CSA Class No.               | 3211-03                                                                      |
| North America Certification | UL listed, CSA certified                                                     |
| Degree of Protection        | UL/CSA Type 3R, 4X, 12, 13                                                   |

# **Dimensions**