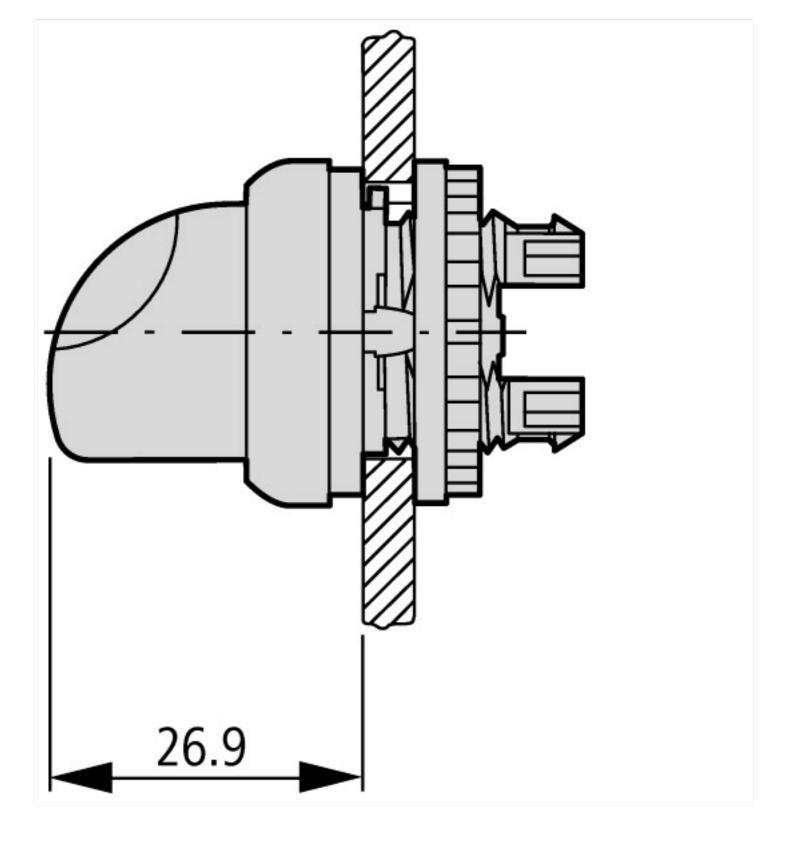

|
|-----------------------------|------------------------------------------------------------------------------|
| UL File No.                 | E29184                                                                       |
| UL Category Control No.     | NKCR                                                                         |
| CSA File No.                | 012528                                                                       |
| CSA Class No.               | 3211-03                                                                      |
| North America Certification | UL listed, CSA certified                                                     |
| Degree of Protection        | UL/CSA Type 3R, 4X, 12, 13                                                   |

# **Dimensions**