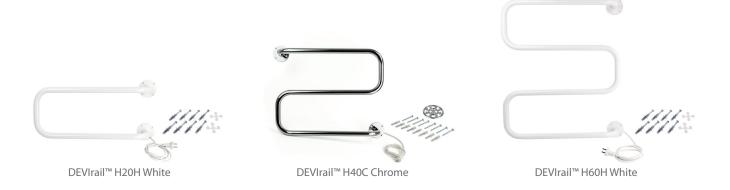

The design of DEVIrail $^{\text{m}}$  is simple and looks good with all kinds of interior design. It is available in three sizes in both chrome and white.

| Day Char                                                     | Туре                                              | V alue       |
|--------------------------------------------------------------|---------------------------------------------------|--------------|
| Benefits:  • Low energy consumption                          | Operation voltage                                 | 230 V~       |
| <ul><li>Simple design</li><li>Easy to install</li></ul>      | Temperature rises of the surface without textiles | Max. 60 °C   |
| Standard compliance:                                         | IP Class                                          | 44           |
| <ul><li>EN 60335-1:2002</li><li>EN 60335-2-43:2003</li></ul> | Protection class                                  | Class II - 🔲 |

## **Types**

| Item no. | Туре                               | Description | Wattage | EAN no.       |
|----------|------------------------------------|-------------|---------|---------------|
| 98806151 | DEVIrail™ H20C, with assembly kit  | Chrome      | 20 W    | 5703464010275 |
| 98806144 | DEVIrail™ H20H, with assembly kit  | White       | 20 W    | 5703464010268 |
| 98804958 | DEVIrail™ H40C , with assembly kit | Chrome      | 40 W    | 5703435010952 |
| 98804941 | DEVIrail™ H40H, with assembly kit  | White       | 40 W    | 5703435011027 |
| 98808157 | DEVIrail™ H60C, with assembly kit  | Chrome      | 60 W    | 5703464010305 |
| 98808140 | DEVIrail™ H60H, with assembly kit  | White       | 60 W    | 5703464010299 |