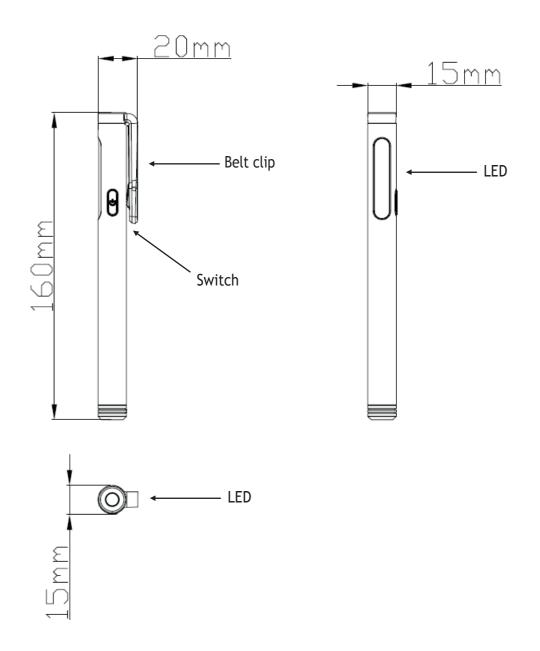

## PPL21 Professional Penlight 2in1 130

• Main LED Bulb: 3W LED

05400729

056458

- Additional LED bulb: 1W LED
- LED: Main | Addition 130 lm 50 lm Luminous flux (approx.): • 7 h Burn time (approx.): 6 h • Haupt-LED Headlight range 16m | 12 m • Illuminance (Approx.) at a distance of 0.5 m: 250 x 150 lx Other features: Clip with magnet • Protection class: IP20 • Housing Material: ABS • **D** PROTEC.class<sup>®</sup> Operating temperature: -10°C to 40°C Storage temperature: -20°C to 50°C (without batteries) • • Approval: EC Weight: 20g (without batteries) • Suitable battery types: 2x AAA Micro 1.5V batteries • (alkaline; LR03/AM4/MN2400) [not included] Additional LED 130 50 1 W Im Im Information Art.-No. ID-No. Туре VPE