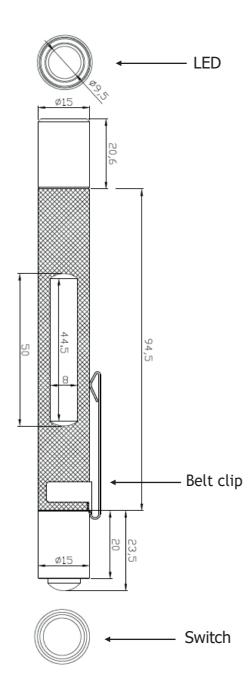

### PPL130 Professional Penlight 130

Main LED bulb: 3 W LED
Switch Function: On / Off
Luminous flux: 130 lm
Burn time: approx. 4 h
Headlight range: 75 m

Maximum illuminance: 1350 lx (distance: 1 m)

• Suitable battery types: 2 x AAA Micro 1.5 V batteries (alkaline; LR03/AM4/MN2400) (not included)

Protection class of the housing: IP54

Housing Material: Aluminum

• Operating temperature: -10°C to 25°C

• Storage temperature: -20°C to 70°C (without batteries)

Approval: EC

Weight: 33 g (without batteries)Scope of delivery: Belt clip