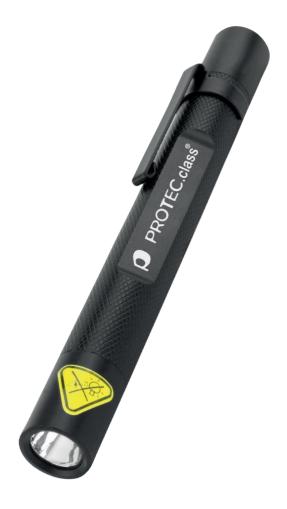

### PPL130 Professional Penlight 130

Main LED bulb: 3 W LED
Switch Function: On / Off
Luminous flux: 130 lm
Burn time: approx. 4 h
Headlight range: 75 m

Maximum illuminance: 1350 lx (distance: 1 m)

• Suitable battery types: 2 x AAA Micro 1.5 V batteries (alkaline; LR03/AM4/MN2400) (not included)

Protection class of the housing: IP54

Housing Material: Aluminum

• Operating temperature: -10°C to 25°C

• Storage temperature: -20°C to 70°C (without batteries)

Approval: EC

Weight: 33 g (without batteries)Scope of delivery: Belt clip